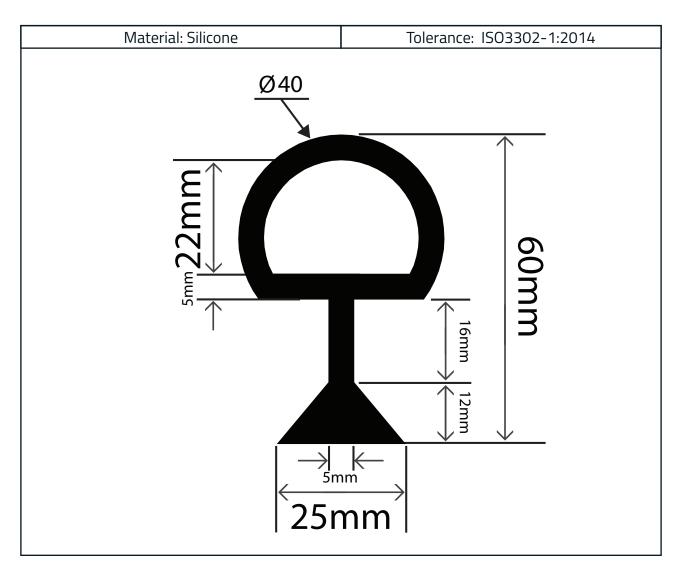

## Silicone Omega Seal Profile 40mm x 60mm

Product Code: RCOS40X60S

## Measurements:

| Height | Width |  |
|--------|-------|--|
| 60mm   | 40mm  |  |

The information contained on this product information sheet is to be used as guidance. The advice is given in good faith and does not constitute any guarantee or recommendation for suitability. The Rubber Company cannot be held liable for any damage caused by incorrect installation. We hereby reserve the right to change the technical information herewith without notification or prior agreement.