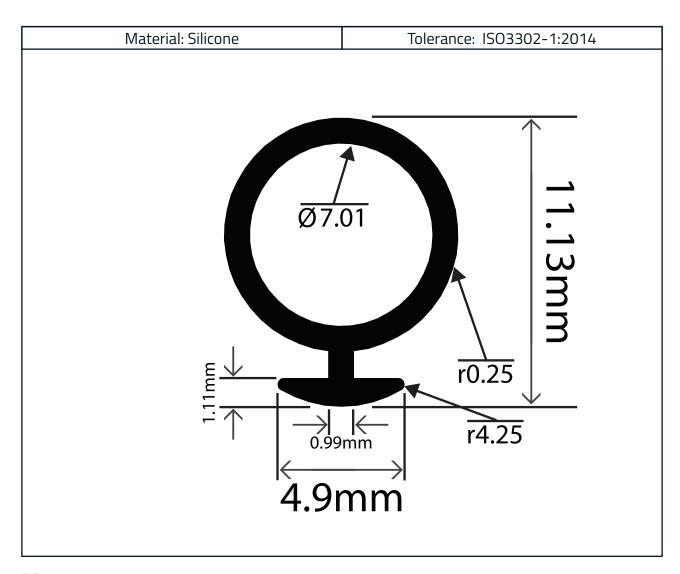

## Silicone Omega Seal Profile 4.9mm x 11.1mm

Product Code: RCOS4.9X11.1S

## Measurements:

| Height | Width |  |
|--------|-------|--|
| 11.1mm | 4.9mm |  |

The information contained on this product information sheet is to be used as guidance. The advice is given in good faith and does not constitute any guarantee or recommendation for suitability. The Rubber Company cannot be held liable for any damage caused by incorrect installation. We hereby reserve the right to change the technical information herewith without notification or prior agreement.