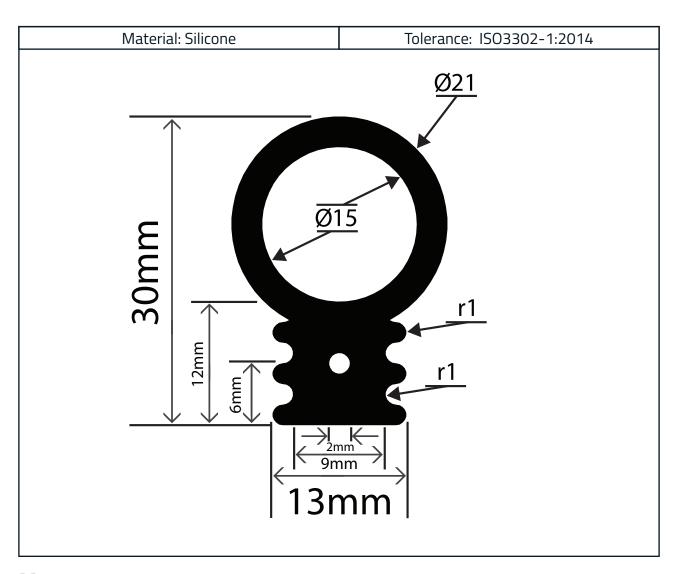

## Silicone Omega Seal Profile 21mm x 30mm

Product Code: RCOS21X30S

## Measurements:

| Height | Width |  |
|--------|-------|--|
| 30mm   | 21mm  |  |

The information contained on this product information sheet is to be used as guidance. The advice is given in good faith and does not constitute any guarantee or recommendation for suitability. The Rubber Company cannot be held liable for any damage caused by incorrect installation. We hereby reserve the right to change the technical information herewith without notification or prior agreement.