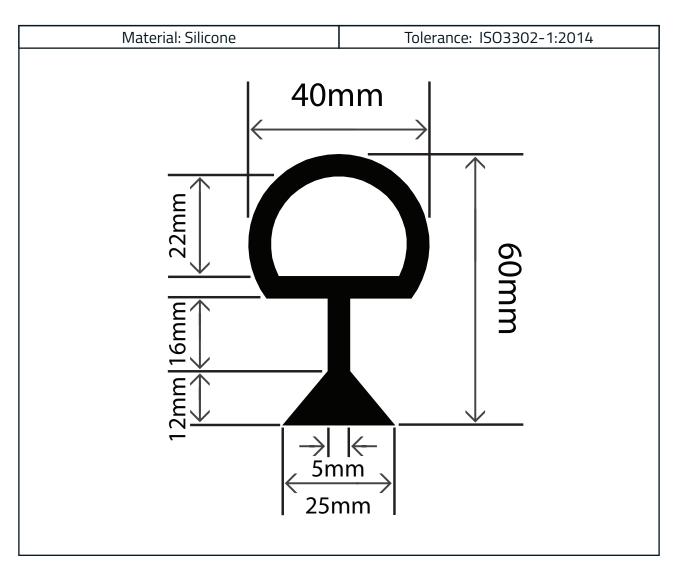

## Silicone Mushroom Seal Profile 40mm x 60mm

Product Code: RCSM40X60S

## Measurements:

| Height | Width |  |
|--------|-------|--|
| 60mm   | 40mm  |  |

The information contained on this product information sheet is to be used as guidance. The advice is given in good faith and does not constitute any guarantee or recommendation for suitability. The Rubber Company cannot be held liable for any damage caused by incorrect installation. We hereby reserve the right to change the technical information herewith without notification or prior agreement.