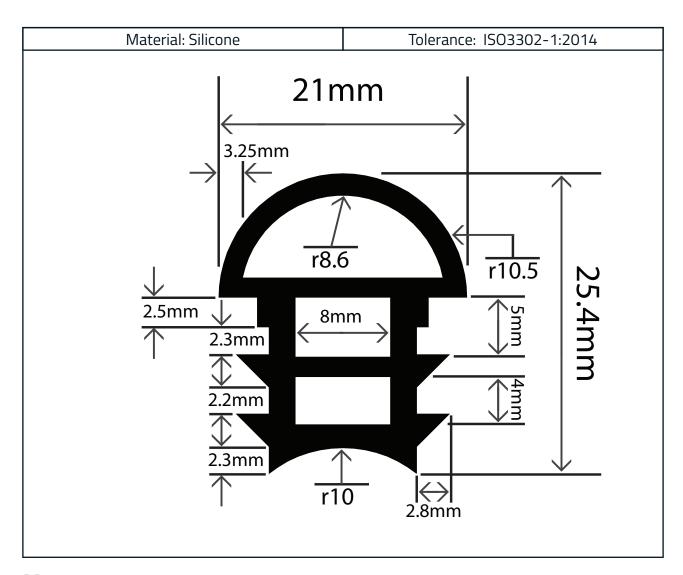

## Silicone Mushroom Seal Profile 21mm x 25.4mm

Product Code: RCSM21X25.4S

## Measurements:

| Height | Width |  |
|--------|-------|--|
| 25.4mm | 21mm  |  |

The information contained on this product information sheet is to be used as guidance. The advice is given in good faith and does not constitute any guarantee or recommendation for suitability. The Rubber Company cannot be held liable for any damage caused by incorrect installation. We hereby reserve the right to change the technical information herewith without notification or prior agreement.