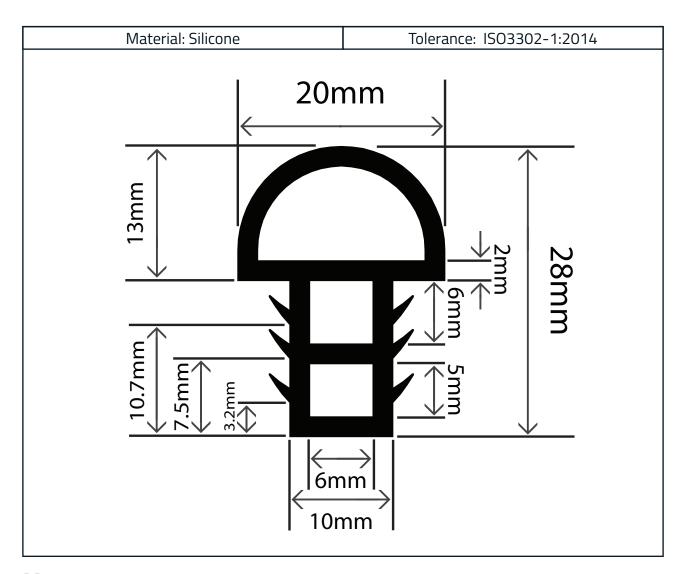

## Silicone Mushroom Seal Profile 20mm x 28mm

Product Code: RCSM20X28S

## Measurements:

| Height |      | Width |  |
|--------|------|-------|--|
|        | 28mm | 20mm  |  |

The information contained on this product information sheet is to be used as guidance. The advice is given in good faith and does not constitute any guarantee or recommendation for suitability. The Rubber Company cannot be held liable for any damage caused by incorrect installation. We hereby reserve the right to change the technical information herewith without notification or prior agreement.