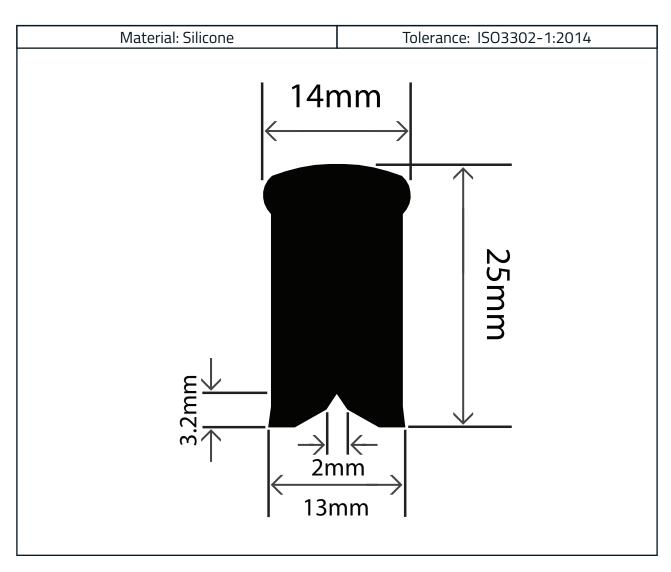

## Silicone Mushroom Seal Profile 14mm x 25mm

Product Code: RCSM14X25S

## **Measurements:**

| Height | Width |
|--------|-------|
| 25mm   | 14mm  |

The information contained on this product information sheet is to be used as guidance. The advice is given in good faith and does not constitute any guarantee or recommendation for suitability. The Rubber Company cannot be held liable for any damage caused by incorrect installation. We hereby reserve the right to change the technical information herewith without notification or prior agreement.