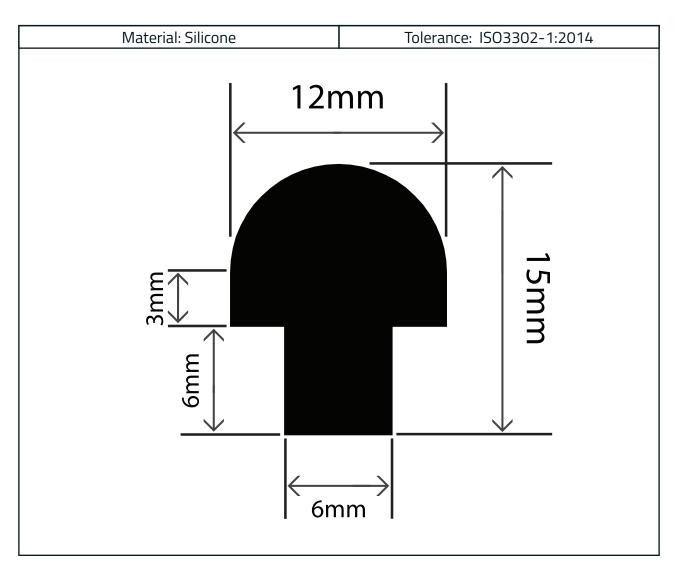

## Silicone Mushroom Seal Profile 12mm x 15mm

Product Code: RCSM12X15S

## Measurements:

| Height | Width |  |
|--------|-------|--|
| 15mm   | 12mm  |  |

The information contained on this product information sheet is to be used as guidance. The advice is given in good faith and does not constitute any guarantee or recommendation for suitability. The Rubber Company cannot be held liable for any damage caused by incorrect installation. We hereby reserve the right to change the technical information herewith without notification or prior agreement.