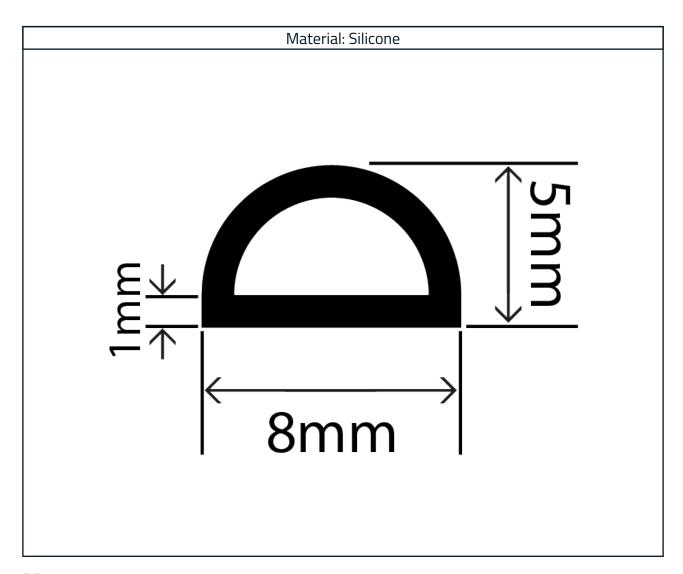

## Hollow Silicone D Profile RCSHD8X5V

## Measurements:

| Height | Width |
|--------|-------|
| 5mm    | 8mm   |

The information contained on this product information sheet is to be used as guidance. The advice is given in good faith and does not constitute any guarantee or recommendation for suitability. The Rubber Company cannot be held liable for any damage caused by incorrect installation. We hereby reserve the right to change the technical information herewith without notification or prior agreement.