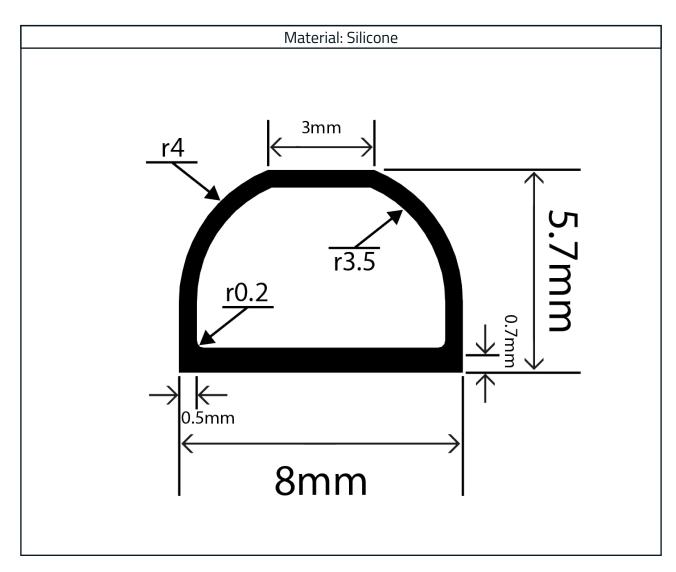

## Hollow Silicone D Profile RCSHD8X5.7S

## Measurements:

| Height | Width |
|--------|-------|
| 5.7mm  | 8mm   |

The information contained on this product information sheet is to be used as guidance. The advice is given in good faith and does not constitute any guarantee or recommendation for suitability. The Rubber Company cannot be held liable for any damage caused by incorrect installation. We hereby reserve the right to change the technical information herewith without notification or prior agreement.