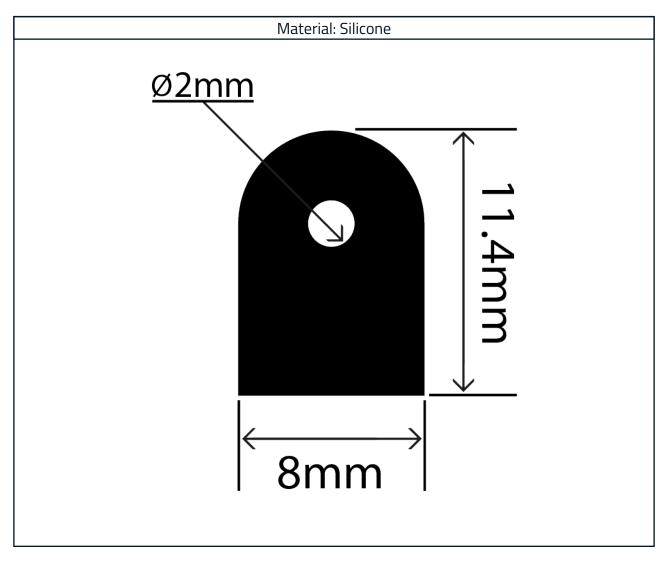

## Hollow Silicone D Profile RCSHD8X11.4V

## **Measurements:**

| Height | Width |
|--------|-------|
| 11.4mm | 8mm   |

The information contained on this product information sheet is to be used as guidance. The advice is given in good faith and does not constitute any guarantee or recommendation for suitability. The Rubber Company cannot be held liable for any damage caused by incorrect installation. We hereby reserve the right to change the technical information herewith without notification or prior agreement.