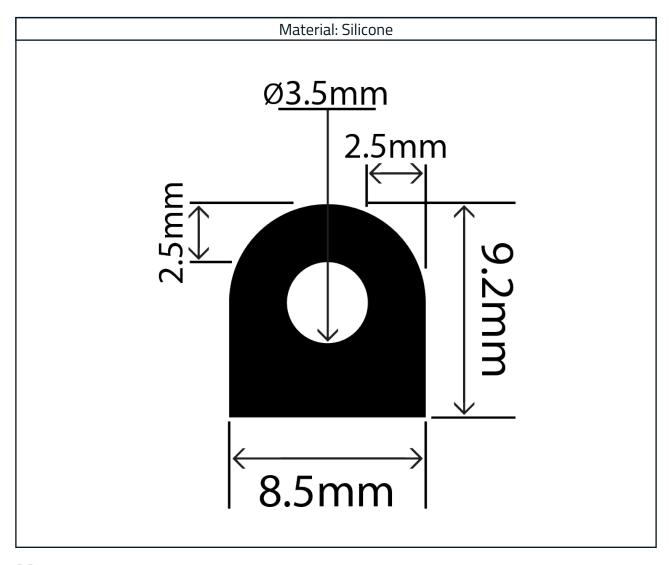

## Hollow Silicone D Profile RCSHD8.5X9.2V

## **Measurements:**

| Height | Width |
|--------|-------|
| 9.2mm  | 8.5mm |

The information contained on this product information sheet is to be used as guidance. The advice is given in good faith and does not constitute any guarantee or recommendation for suitability. The Rubber Company cannot be held liable for any damage caused by incorrect installation. We hereby reserve the right to change the technical information herewith without notification or prior agreement.