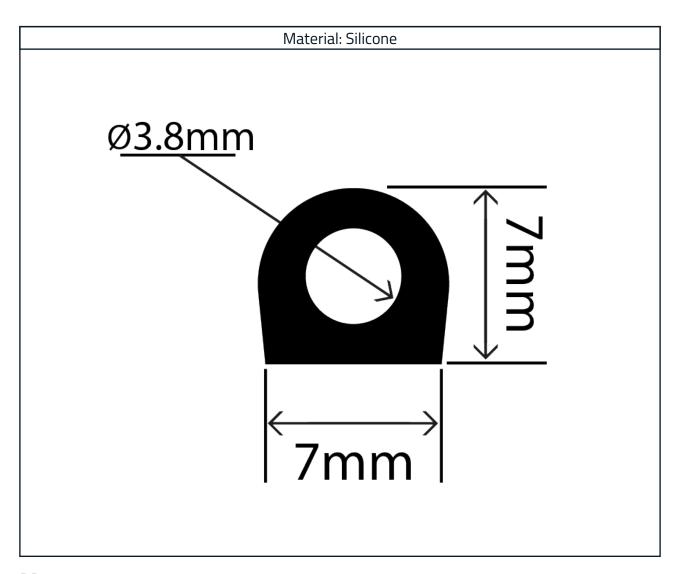

## **Hollow Silicone D Profile RCSHD7X7V**

## Measurements:

| Height | Width |
|--------|-------|
| 7mm    | 7mm   |

The information contained on this product information sheet is to be used as guidance. The advice is given in good faith and does not constitute any guarantee or recommendation for suitability. The Rubber Company cannot be held liable for any damage caused by incorrect installation. We hereby reserve the right to change the technical information herewith without notification or prior agreement.