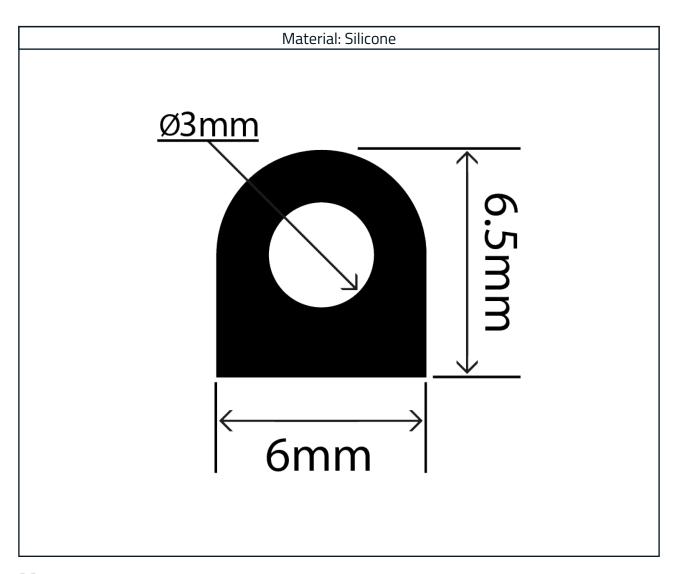

## Hollow Silicone D Profile RCSHD6X6.5V-2

## Measurements:

| Height | Width |
|--------|-------|
| 6.5mm  | 6mm   |

The information contained on this product information sheet is to be used as guidance. The advice is given in good faith and does not constitute any guarantee or recommendation for suitability. The Rubber Company cannot be held liable for any damage caused by incorrect installation. We hereby reserve the right to change the technical information herewith without notification or prior agreement.