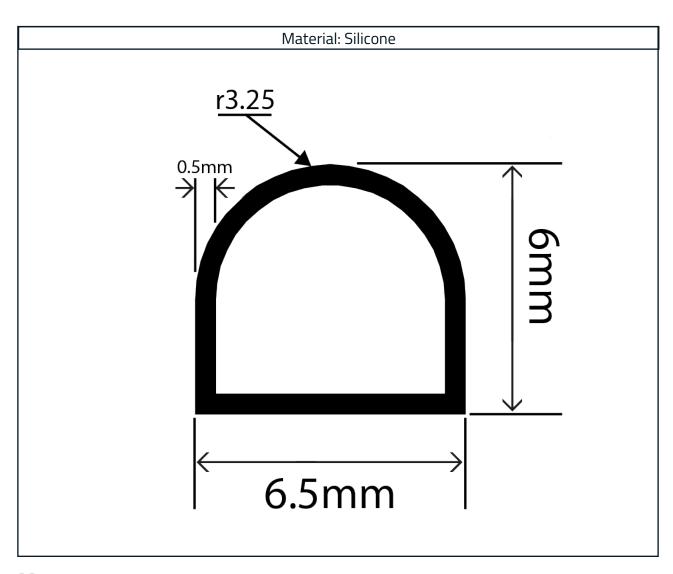

## Hollow Silicone D Profile RCSHD6.5X6S

## **Measurements:**

| Height | Width |
|--------|-------|
| 6mm    | 6.5mm |

The information contained on this product information sheet is to be used as guidance. The advice is given in good faith and does not constitute any guarantee or recommendation for suitability. The Rubber Company cannot be held liable for any damage caused by incorrect installation. We hereby reserve the right to change the technical information herewith without notification or prior agreement.