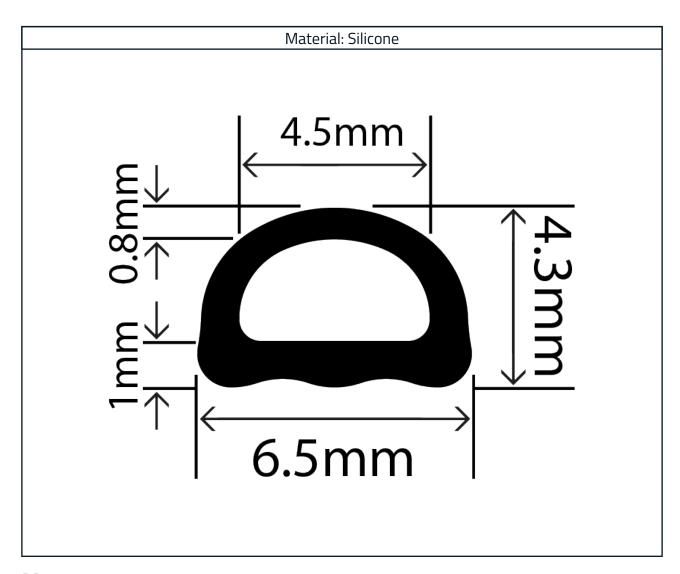

## Hollow Silicone D Profile RCSHD6.5X4.3V

## Measurements:

| Height | Width |
|--------|-------|
| 4.3mm  | 6.5mm |

The information contained on this product information sheet is to be used as guidance. The advice is given in good faith and does not constitute any guarantee or recommendation for suitability. The Rubber Company cannot be held liable for any damage caused by incorrect installation. We hereby reserve the right to change the technical information herewith without notification or prior agreement.