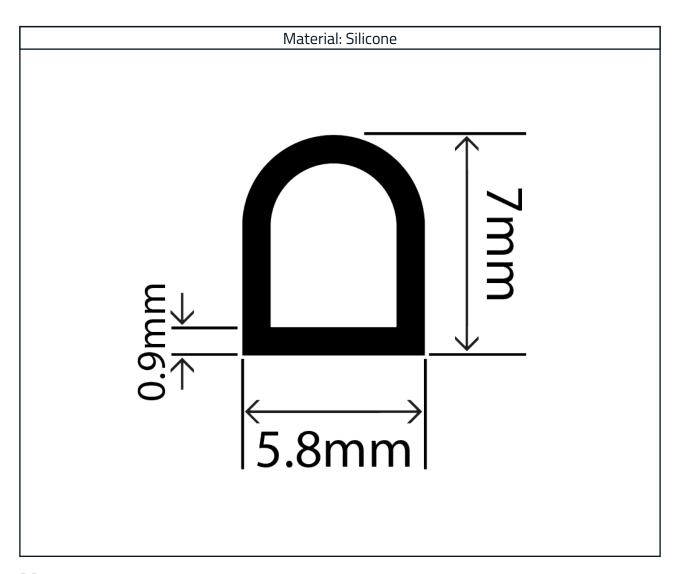

## Hollow Silicone D Profile RCSHD5.8X7V-2

## Measurements:

| Height | Width |
|--------|-------|
| 7mm    | 5.8mm |

The information contained on this product information sheet is to be used as guidance. The advice is given in good faith and does not constitute any guarantee or recommendation for suitability. The Rubber Company cannot be held liable for any damage caused by incorrect installation. We hereby reserve the right to change the technical information herewith without notification or prior agreement.