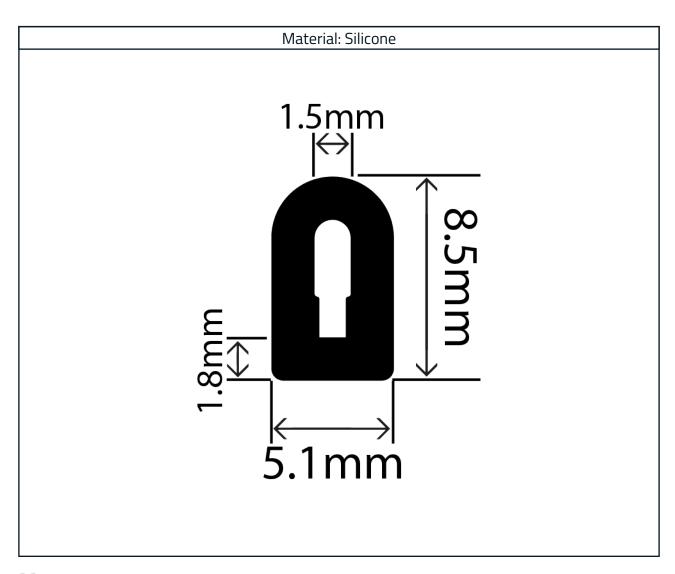

## Hollow Silicone D Profile RCSHD5.1X8.5V

## **Measurements:**

| Height | Width |
|--------|-------|
| 8.5mm  | 5.1mm |

The information contained on this product information sheet is to be used as guidance. The advice is given in good faith and does not constitute any guarantee or recommendation for suitability. The Rubber Company cannot be held liable for any damage caused by incorrect installation. We hereby reserve the right to change the technical information herewith without notification or prior agreement.