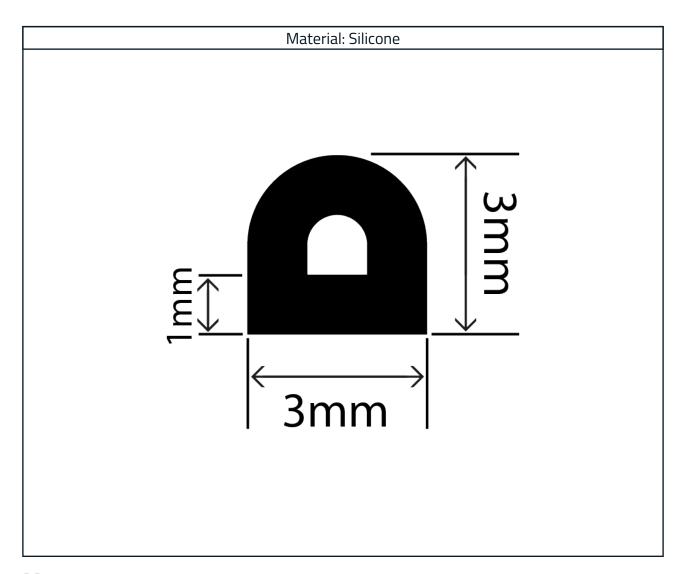

## Hollow Silicone D Profile RCSHD3X3V

## **Measurements:**

| Height | Width |
|--------|-------|
| 3mm    | 3mm   |

The information contained on this product information sheet is to be used as guidance. The advice is given in good faith and does not constitute any guarantee or recommendation for suitability. The Rubber Company cannot be held liable for any damage caused by incorrect installation. We hereby reserve the right to change the technical information herewith without notification or prior agreement.