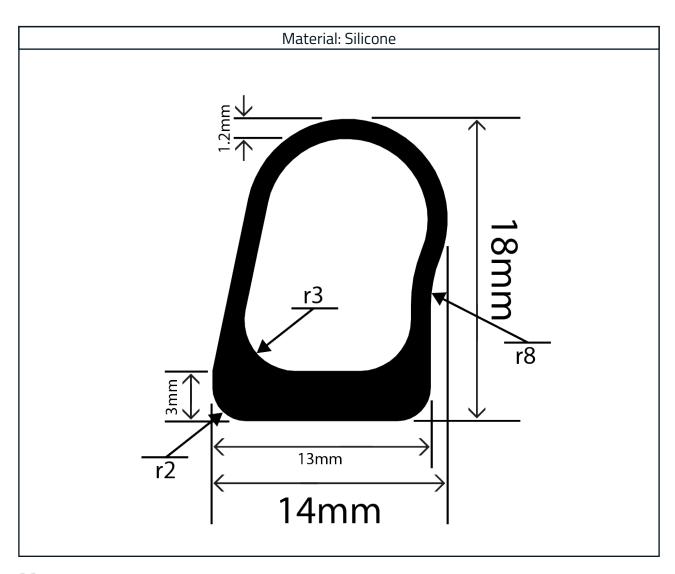

## **Hollow Silicone D Profile RCSHD14X18S**

## Measurements:

| Height | Width |
|--------|-------|
| 18mm   | 14mm  |

The information contained on this product information sheet is to be used as guidance. The advice is given in good faith and does not constitute any guarantee or recommendation for suitability. The Rubber Company cannot be held liable for any damage caused by incorrect installation. We hereby reserve the right to change the technical information herewith without notification or prior agreement.