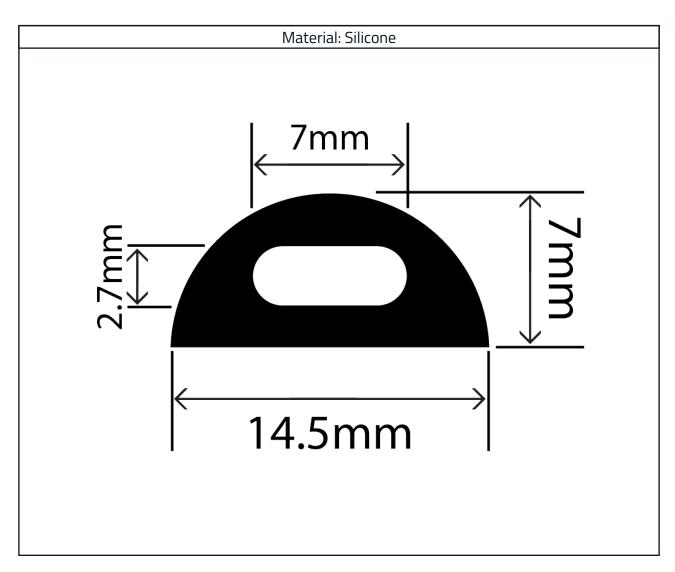

## Hollow Silicone D Profile RCSHD14.5X7V

## **Measurements:**

| Height | Width  |
|--------|--------|
| 7mm    | 14.5mm |

The information contained on this product information sheet is to be used as guidance. The advice is given in good faith and does not constitute any guarantee or recommendation for suitability. The Rubber Company cannot be held liable for any damage caused by incorrect installation. We hereby reserve the right to change the technical information herewith without notification or prior agreement.