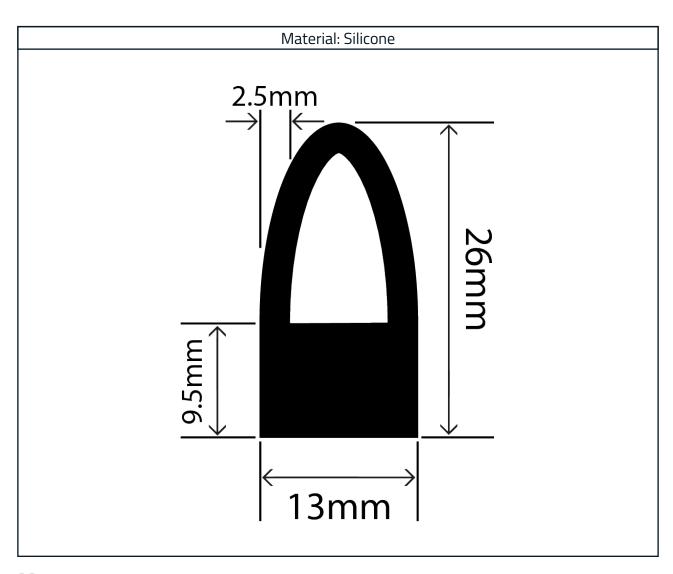

## Hollow Silicone D Profile RCSHD13X26V

## **Measurements:**

| Height | Width |
|--------|-------|
| 26mm   | 13mm  |

The information contained on this product information sheet is to be used as guidance. The advice is given in good faith and does not constitute any guarantee or recommendation for suitability. The Rubber Company cannot be held liable for any damage caused by incorrect installation. We hereby reserve the right to change the technical information herewith without notification or prior agreement.