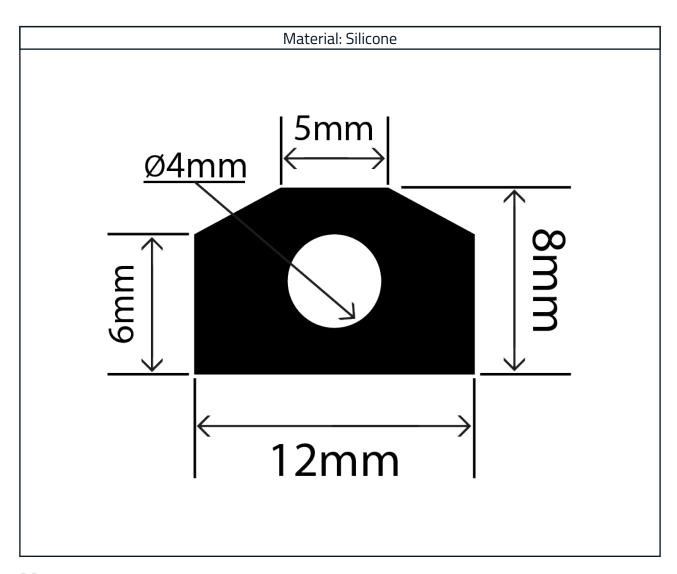

## Hollow Silicone D Profile RCSHD12X8V

## **Measurements:**

| Height | Width |
|--------|-------|
| 8mm    | 12mm  |

The information contained on this product information sheet is to be used as guidance. The advice is given in good faith and does not constitute any guarantee or recommendation for suitability. The Rubber Company cannot be held liable for any damage caused by incorrect installation. We hereby reserve the right to change the technical information herewith without notification or prior agreement.