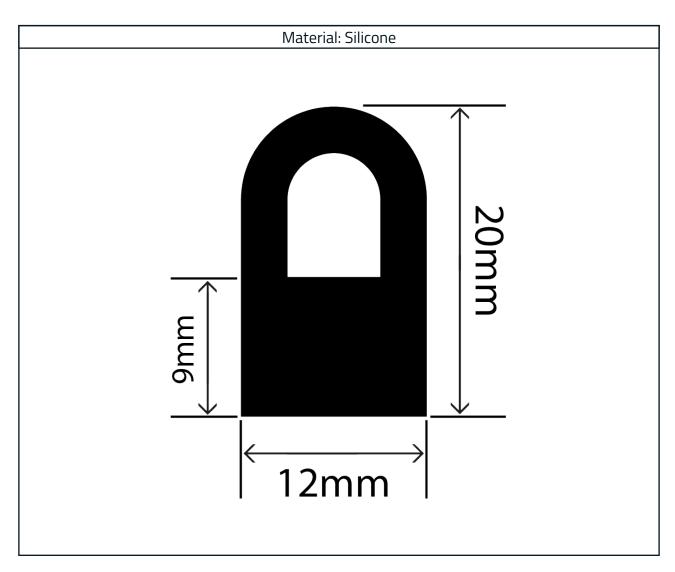

## Hollow Silicone D Profile RCSHD12X20V-3

## **Measurements:**

| Height | Width |
|--------|-------|
| 20mm   | 12mm  |

The information contained on this product information sheet is to be used as guidance. The advice is given in good faith and does not constitute any guarantee or recommendation for suitability. The Rubber Company cannot be held liable for any damage caused by incorrect installation. We hereby reserve the right to change the technical information herewith without notification or prior agreement.