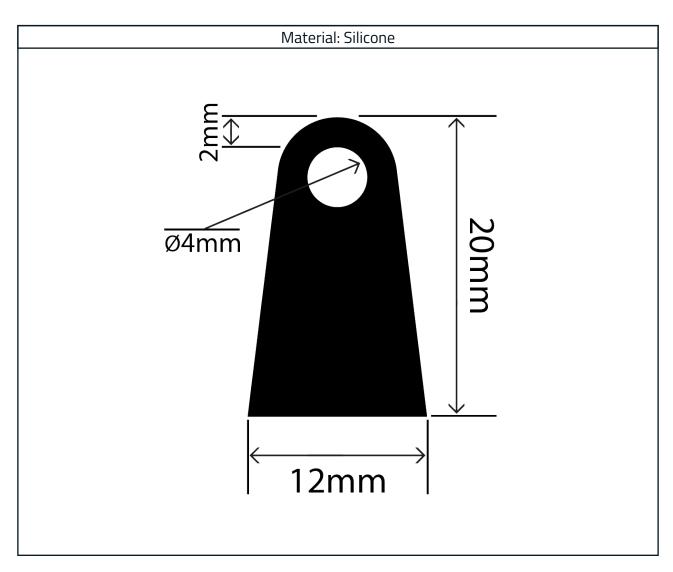

## Hollow Silicone D Profile RCSHD12X20V-2

## Measurements:

| Height | Width |
|--------|-------|
| 20mm   | 12mm  |

The information contained on this product information sheet is to be used as guidance. The advice is given in good faith and does not constitute any guarantee or recommendation for suitability. The Rubber Company cannot be held liable for any damage caused by incorrect installation. We hereby reserve the right to change the technical information herewith without notification or prior agreement.