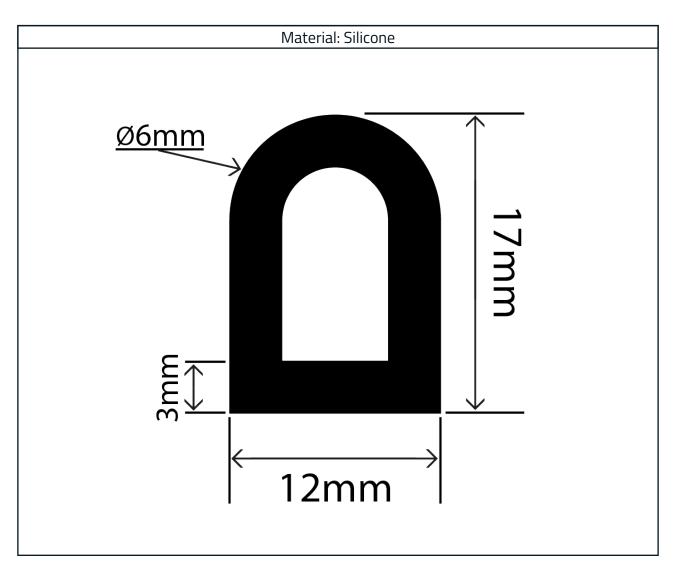

## Hollow Silicone D Profile RCSHD12X17V

## Measurements:

| Height | Width |
|--------|-------|
| 17mm   | 12mm  |

The information contained on this product information sheet is to be used as guidance. The advice is given in good faith and does not constitute any guarantee or recommendation for suitability. The Rubber Company cannot be held liable for any damage caused by incorrect installation. We hereby reserve the right to change the technical information herewith without notification or prior agreement.