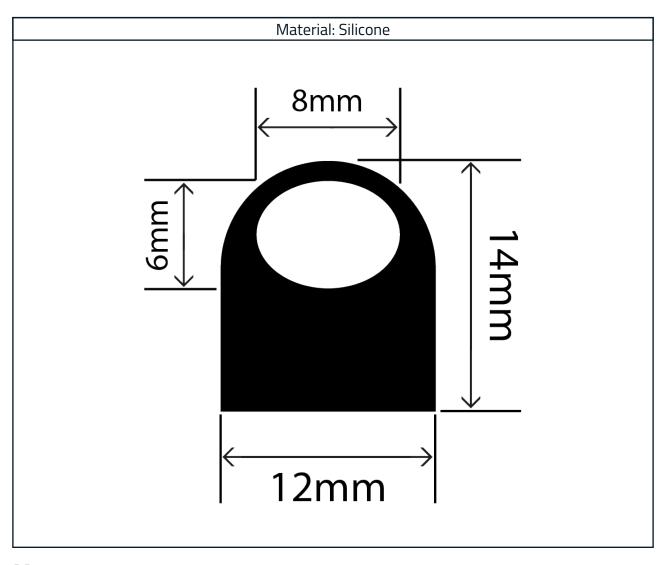

## Hollow Silicone D Profile RCSHD12X14V

## **Measurements:**

| Height | Width |
|--------|-------|
| 14mm   | 12mm  |

The information contained on this product information sheet is to be used as guidance. The advice is given in good faith and does not constitute any guarantee or recommendation for suitability. The Rubber Company cannot be held liable for any damage caused by incorrect installation. We hereby reserve the right to change the technical information herewith without notification or prior agreement.