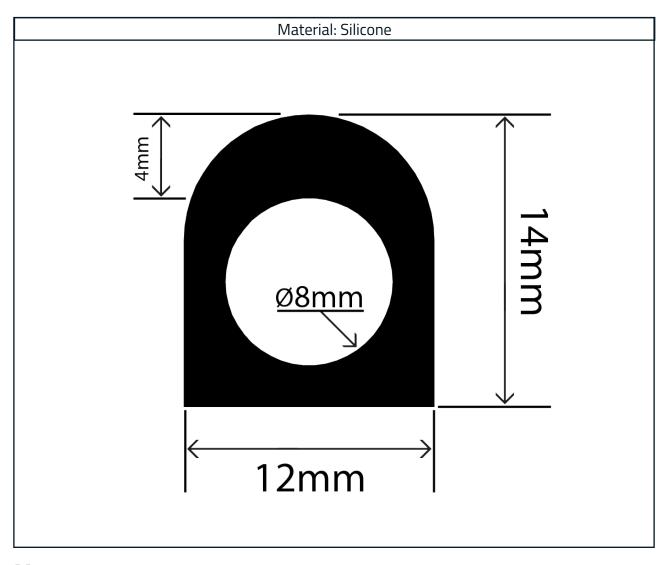

## **Hollow Silicone D Profile RCSHD12X14S**

## **Measurements:**

| Height | Width |
|--------|-------|
| 14mm   | 12mm  |

The information contained on this product information sheet is to be used as guidance. The advice is given in good faith and does not constitute any guarantee or recommendation for suitability. The Rubber Company cannot be held liable for any damage caused by incorrect installation. We hereby reserve the right to change the technical information herewith without notification or prior agreement.