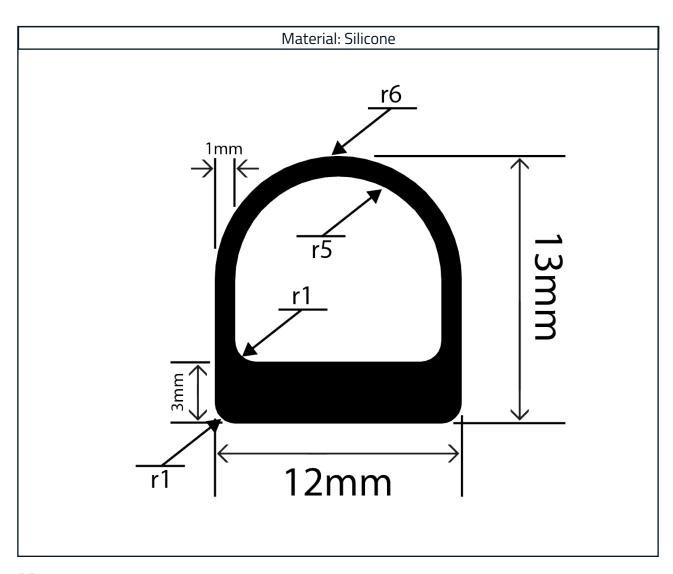

## **Hollow Silicone D Profile RCSHD12X13S**

## Measurements:

| Height | Width |
|--------|-------|
| 13mm   | 12mm  |

The information contained on this product information sheet is to be used as guidance. The advice is given in good faith and does not constitute any guarantee or recommendation for suitability. The Rubber Company cannot be held liable for any damage caused by incorrect installation. We hereby reserve the right to change the technical information herewith without notification or prior agreement.