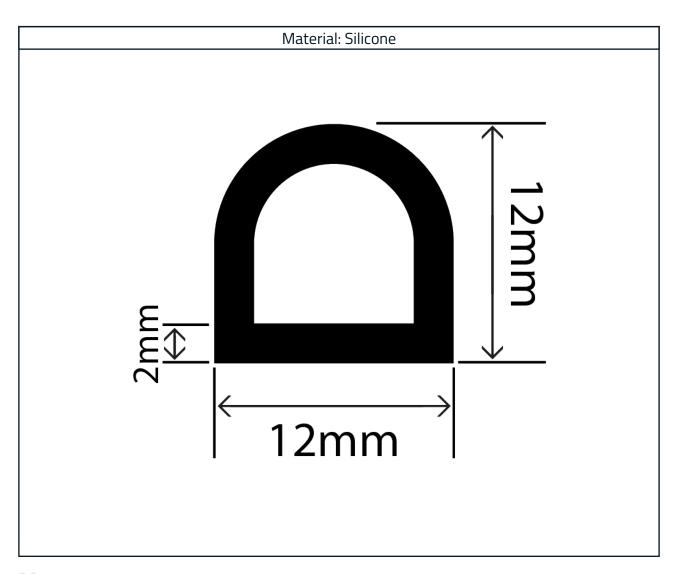

## Hollow Silicone D Profile RCSHD12X12V-4

## **Measurements:**

| Height | Width |
|--------|-------|
| 12mm   | 12mm  |

The information contained on this product information sheet is to be used as guidance. The advice is given in good faith and does not constitute any guarantee or recommendation for suitability. The Rubber Company cannot be held liable for any damage caused by incorrect installation. We hereby reserve the right to change the technical information herewith without notification or prior agreement.