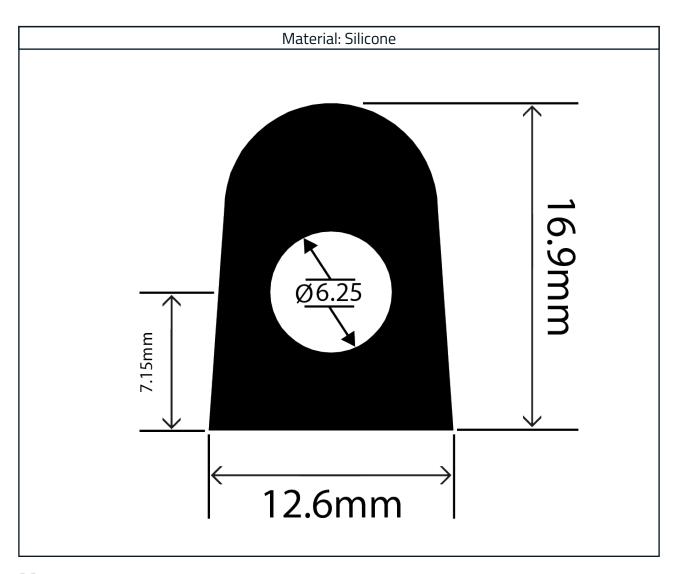

## Hollow Silicone D Profile RCSHD12.6X16.9S

## **Measurements:**

| Height | Width  |
|--------|--------|
| 16.9mm | 12.6mm |

The information contained on this product information sheet is to be used as guidance. The advice is given in good faith and does not constitute any guarantee or recommendation for suitability. The Rubber Company cannot be held liable for any damage caused by incorrect installation. We hereby reserve the right to change the technical information herewith without notification or prior agreement.