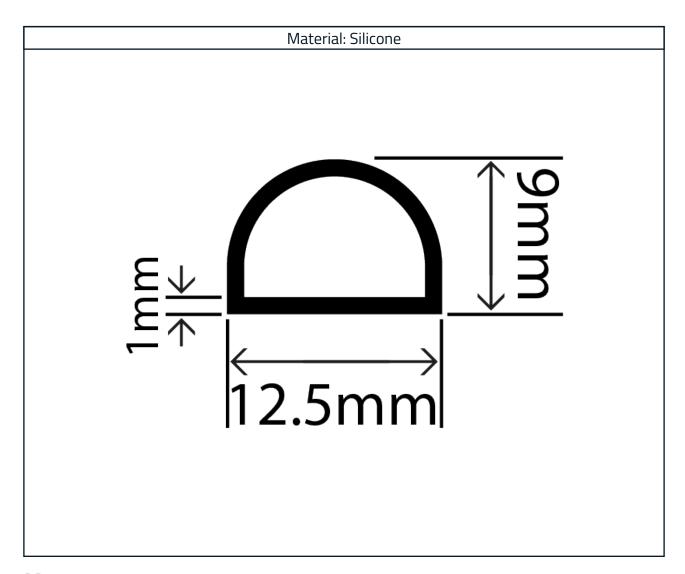

## Hollow Silicone D Profile RCSHD12.5X9V

## **Measurements:**

| Height | Width  |
|--------|--------|
| 9mm    | 12.5mm |

The information contained on this product information sheet is to be used as guidance. The advice is given in good faith and does not constitute any guarantee or recommendation for suitability. The Rubber Company cannot be held liable for any damage caused by incorrect installation. We hereby reserve the right to change the technical information herewith without notification or prior agreement.