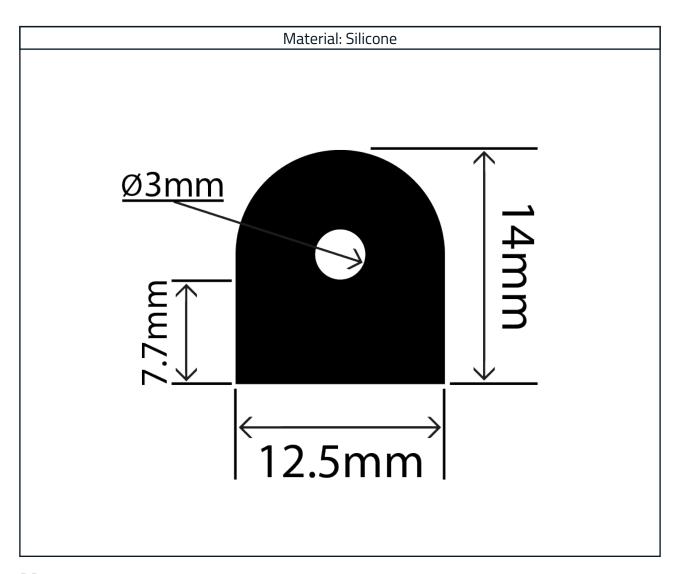

## Hollow Silicone D Profile RCSHD12.5X14V

## **Measurements:**

| Height | Width  |
|--------|--------|
| 14mm   | 12.5mm |

The information contained on this product information sheet is to be used as guidance. The advice is given in good faith and does not constitute any guarantee or recommendation for suitability. The Rubber Company cannot be held liable for any damage caused by incorrect installation. We hereby reserve the right to change the technical information herewith without notification or prior agreement.