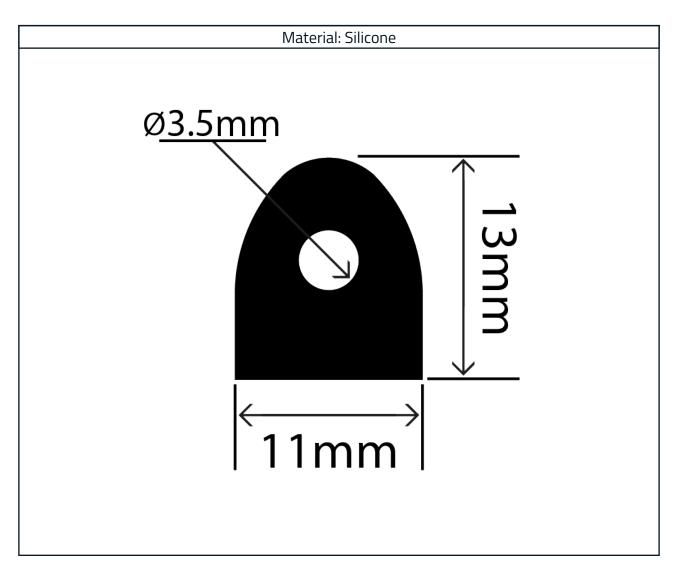

## Hollow Silicone D Profile RCSHD11X13V

## Measurements:

| Height | Width |
|--------|-------|
| 13mm   | 11mm  |

The information contained on this product information sheet is to be used as guidance. The advice is given in good faith and does not constitute any guarantee or recommendation for suitability. The Rubber Company cannot be held liable for any damage caused by incorrect installation. We hereby reserve the right to change the technical information herewith without notification or prior agreement.