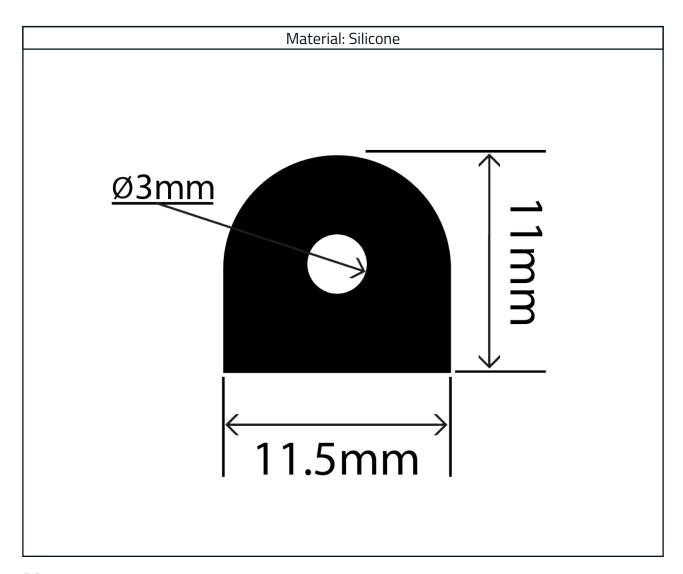

## Hollow Silicone D Profile RCSHD11.5X11V

## Measurements:

| Height | Width  |
|--------|--------|
| 11mm   | 11.5mm |

The information contained on this product information sheet is to be used as guidance. The advice is given in good faith and does not constitute any guarantee or recommendation for suitability. The Rubber Company cannot be held liable for any damage caused by incorrect installation. We hereby reserve the right to change the technical information herewith without notification or prior agreement.