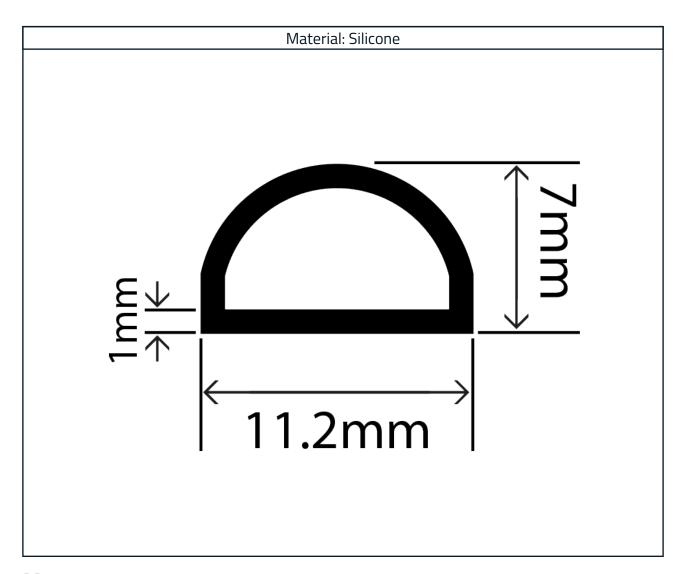

## Hollow Silicone D Profile RCSHD11.2X7V

## Measurements:

| Height | Width  |
|--------|--------|
| 7mm    | 11.2mm |

The information contained on this product information sheet is to be used as guidance. The advice is given in good faith and does not constitute any guarantee or recommendation for suitability. The Rubber Company cannot be held liable for any damage caused by incorrect installation. We hereby reserve the right to change the technical information herewith without notification or prior agreement.