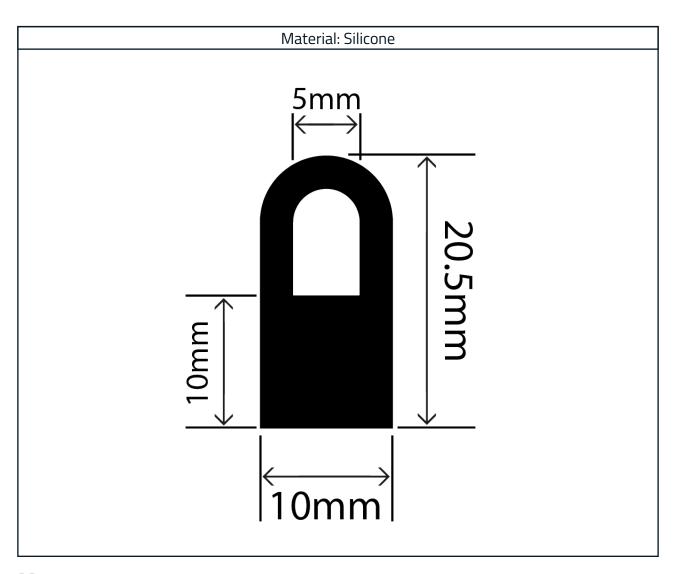

## Hollow Silicone D Profile RCSHD10X20.5V

## Measurements:

| Height | Width |
|--------|-------|
| 20.5mm | 10mm  |

The information contained on this product information sheet is to be used as guidance. The advice is given in good faith and does not constitute any guarantee or recommendation for suitability. The Rubber Company cannot be held liable for any damage caused by incorrect installation. We hereby reserve the right to change the technical information herewith without notification or prior agreement.