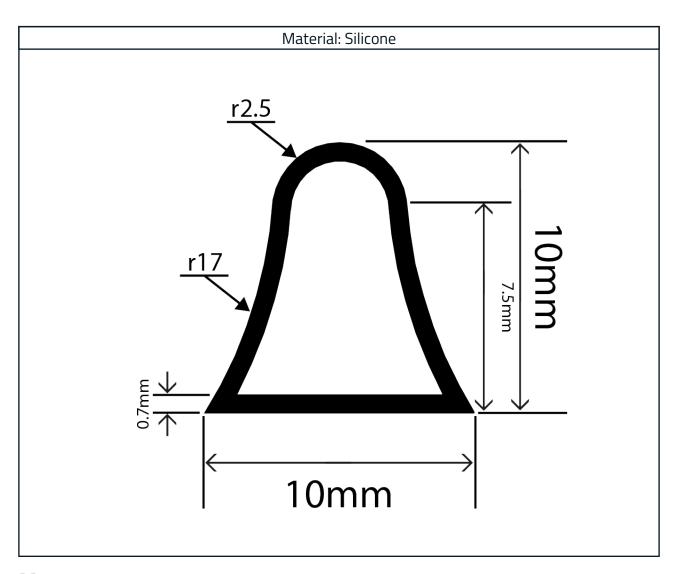

## **Hollow Silicone D Profile RCSHD10X10S**

## **Measurements:**

| Height | Width |
|--------|-------|
| 10mm   | 10mm  |

The information contained on this product information sheet is to be used as guidance. The advice is given in good faith and does not constitute any guarantee or recommendation for suitability. The Rubber Company cannot be held liable for any damage caused by incorrect installation. We hereby reserve the right to change the technical information herewith without notification or prior agreement.