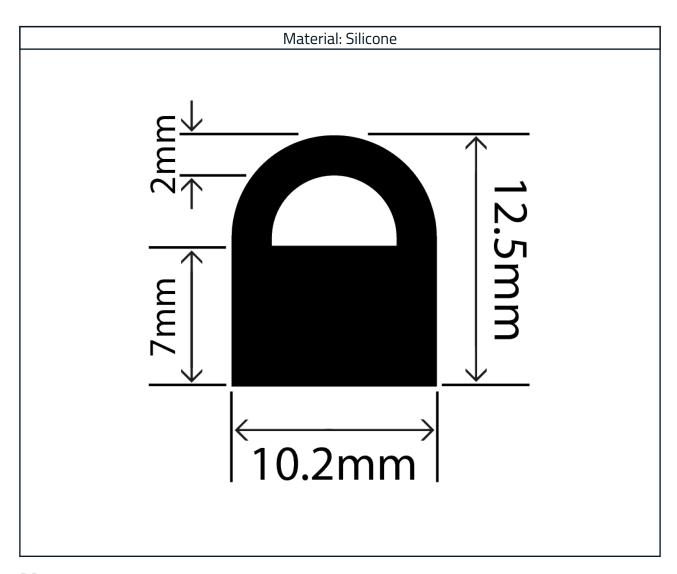

## Hollow Silicone D Profile RCSHD10.2X12.5V

## Measurements:

| Height | Width  |
|--------|--------|
| 12.5mm | 10.2mm |

The information contained on this product information sheet is to be used as guidance. The advice is given in good faith and does not constitute any guarantee or recommendation for suitability. The Rubber Company cannot be held liable for any damage caused by incorrect installation. We hereby reserve the right to change the technical information herewith without notification or prior agreement.