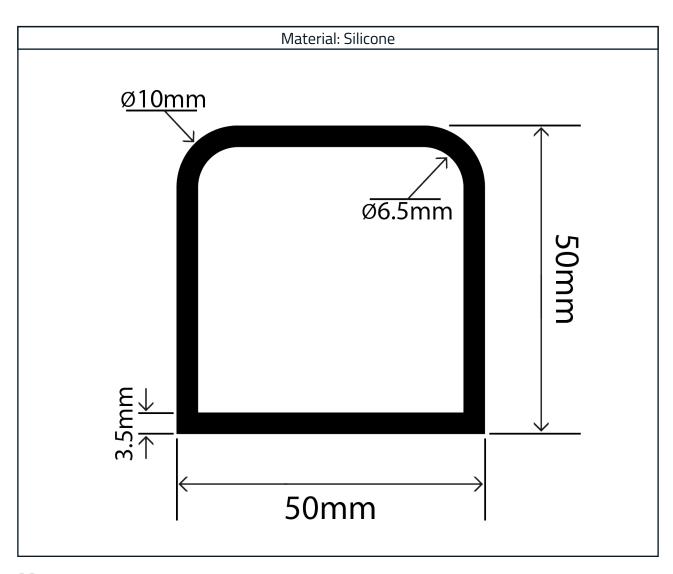

## Hollow Silicone D Profile RCHSD50X50V

## Measurements:

| Height | Width |
|--------|-------|
| 50mm   | 50mm  |

The information contained on this product information sheet is to be used as guidance. The advice is given in good faith and does not constitute any guarantee or recommendation for suitability. The Rubber Company cannot be held liable for any damage caused by incorrect installation. We hereby reserve the right to change the technical information herewith without notification or prior agreement.