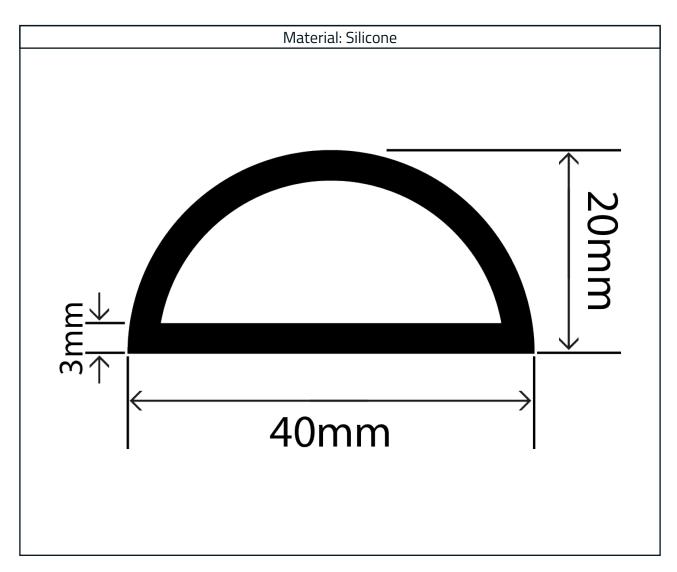

## Hollow Silicone D Profile RCHSD40X20V

## Measurements:

| Height | Width |
|--------|-------|
| 20mm   | 40mm  |

The information contained on this product information sheet is to be used as guidance. The advice is given in good faith and does not constitute any guarantee or recommendation for suitability. The Rubber Company cannot be held liable for any damage caused by incorrect installation. We hereby reserve the right to change the technical information herewith without notification or prior agreement.