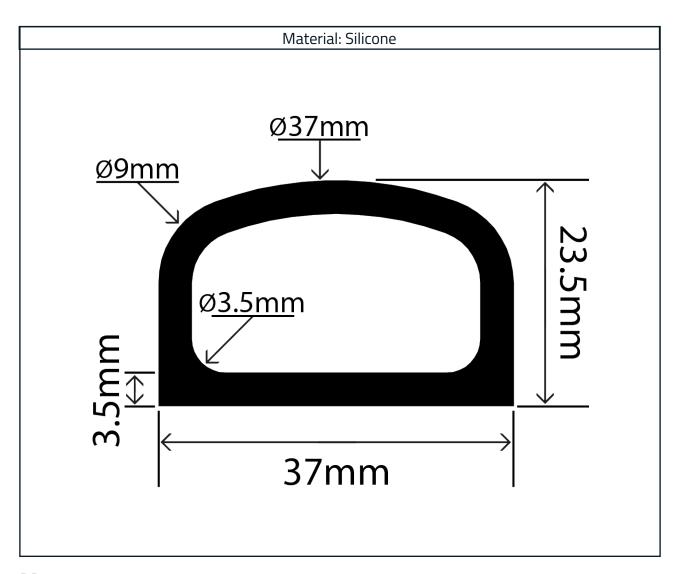

## Hollow Silicone D Profile RCHSD37X23.5S

## **Measurements:**

| Height | Width |
|--------|-------|
| 23.5mm | 37mm  |

The information contained on this product information sheet is to be used as guidance. The advice is given in good faith and does not constitute any guarantee or recommendation for suitability. The Rubber Company cannot be held liable for any damage caused by incorrect installation. We hereby reserve the right to change the technical information herewith without notification or prior agreement.