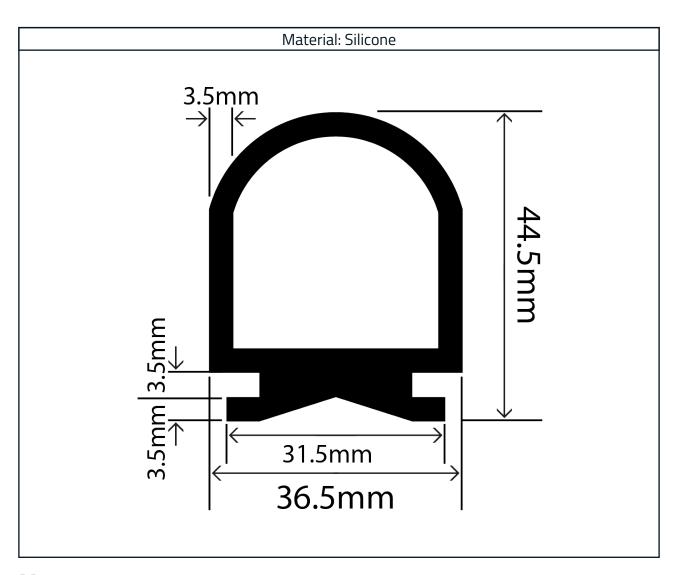

## Hollow Silicone D Profile RCHSD36.5X44.5V

## Measurements:

| Height | Width  |
|--------|--------|
| 44.5mm | 36.5mm |

The information contained on this product information sheet is to be used as guidance. The advice is given in good faith and does not constitute any guarantee or recommendation for suitability. The Rubber Company cannot be held liable for any damage caused by incorrect installation. We hereby reserve the right to change the technical information herewith without notification or prior agreement.