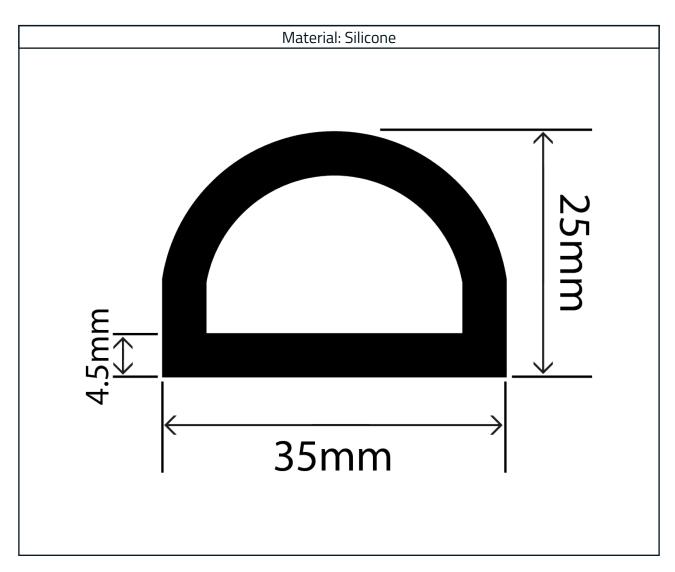

## Hollow Silicone D Profile RCHSD35X25V

## Measurements:

| Height | Width |
|--------|-------|
| 25mm   | 35mm  |

The information contained on this product information sheet is to be used as guidance. The advice is given in good faith and does not constitute any guarantee or recommendation for suitability. The Rubber Company cannot be held liable for any damage caused by incorrect installation. We hereby reserve the right to change the technical information herewith without notification or prior agreement.