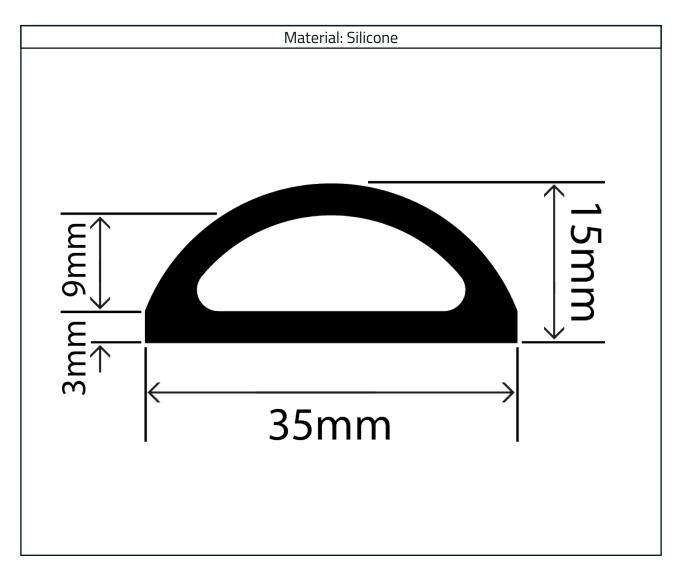

## **Hollow Silicone D Profile RCHSD3515XV**

## Measurements:

| Height | Width |
|--------|-------|
| 15mm   | 35mm  |

The information contained on this product information sheet is to be used as guidance. The advice is given in good faith and does not constitute any guarantee or recommendation for suitability. The Rubber Company cannot be held liable for any damage caused by incorrect installation. We hereby reserve the right to change the technical information herewith without notification or prior agreement.