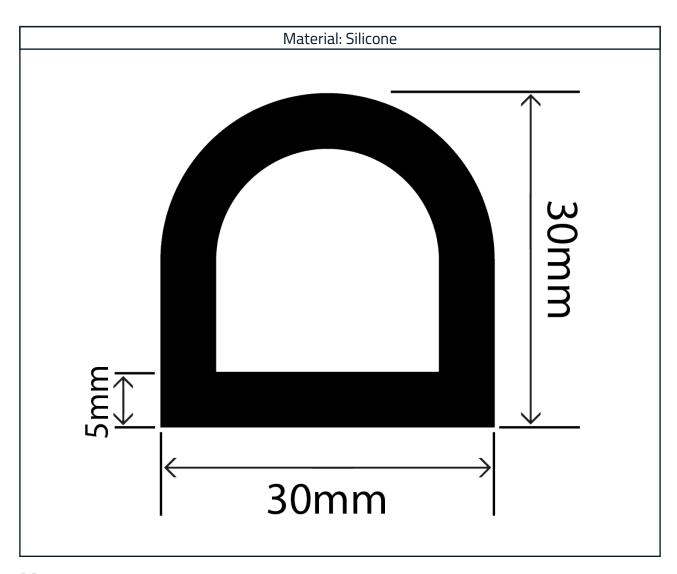

## Hollow Silicone D Profile RCHSD30X30V

## Measurements:

| Height | Width |
|--------|-------|
| 30mm   | 30mm  |

The information contained on this product information sheet is to be used as guidance. The advice is given in good faith and does not constitute any guarantee or recommendation for suitability. The Rubber Company cannot be held liable for any damage caused by incorrect installation. We hereby reserve the right to change the technical information herewith without notification or prior agreement.