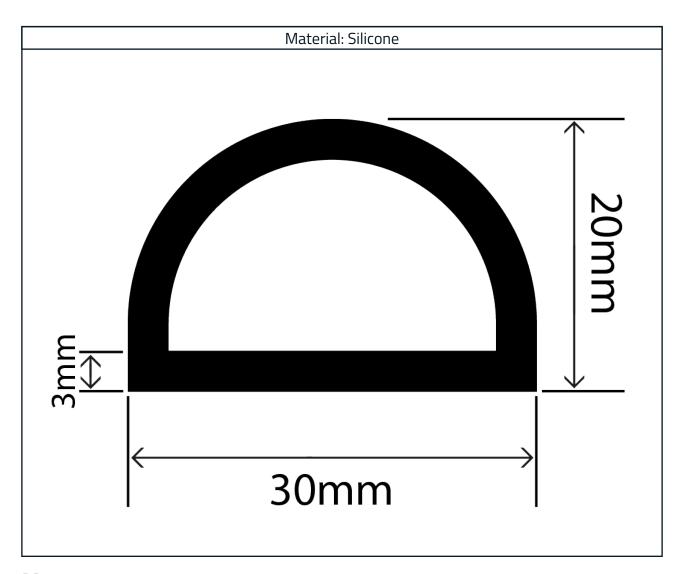

## Hollow Silicone D Profile RCHSD30X20V-2

## Measurements:

| Height | Width |
|--------|-------|
| 20mm   | 30mm  |

The information contained on this product information sheet is to be used as guidance. The advice is given in good faith and does not constitute any guarantee or recommendation for suitability. The Rubber Company cannot be held liable for any damage caused by incorrect installation. We hereby reserve the right to change the technical information herewith without notification or prior agreement.