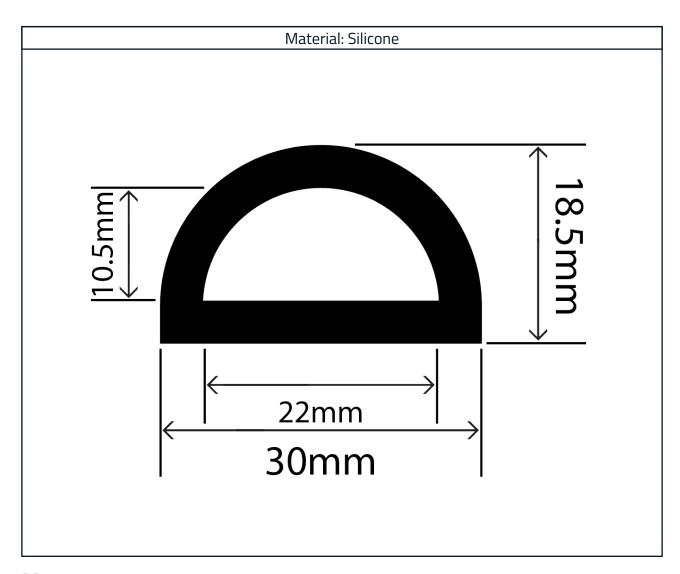

## Hollow Silicone D Profile RCHSD30X18.5V

## Measurements:

| Height | Width |
|--------|-------|
| 18.5mm | 30mm  |

The information contained on this product information sheet is to be used as guidance. The advice is given in good faith and does not constitute any guarantee or recommendation for suitability. The Rubber Company cannot be held liable for any damage caused by incorrect installation. We hereby reserve the right to change the technical information herewith without notification or prior agreement.