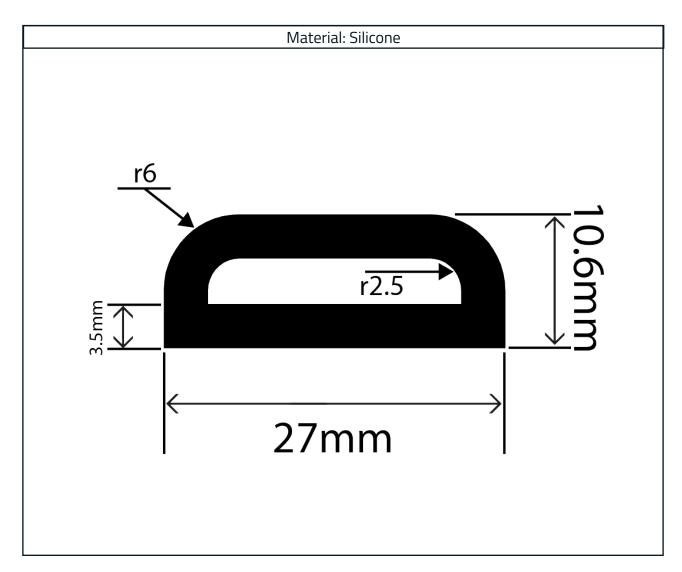

## Hollow Silicone D Profile RCHSD27X10.6S

## Measurements:

| Height | Width |
|--------|-------|
| 10.6mm | 27mm  |

The information contained on this product information sheet is to be used as guidance. The advice is given in good faith and does not constitute any guarantee or recommendation for suitability. The Rubber Company cannot be held liable for any damage caused by incorrect installation. We hereby reserve the right to change the technical information herewith without notification or prior agreement.