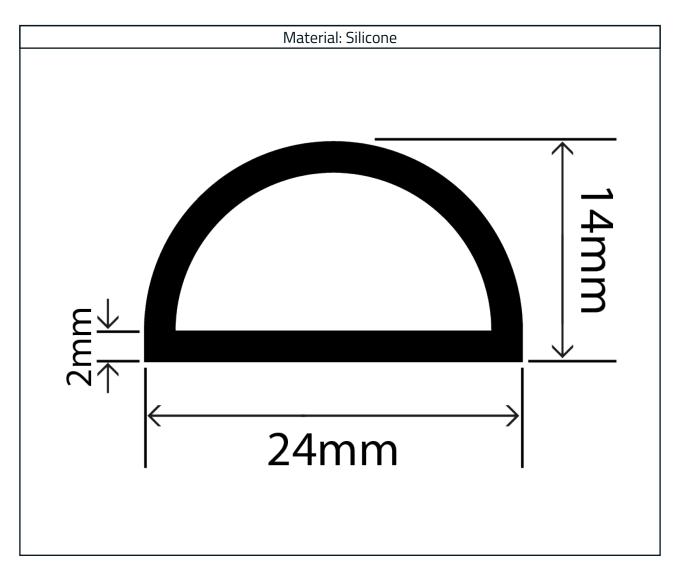

## Hollow Silicone D Profile RCHSD24X14V

## Measurements:

| Height | Width |
|--------|-------|
| 14mm   | 24mm  |

The information contained on this product information sheet is to be used as guidance. The advice is given in good faith and does not constitute any guarantee or recommendation for suitability. The Rubber Company cannot be held liable for any damage caused by incorrect installation. We hereby reserve the right to change the technical information herewith without notification or prior agreement.